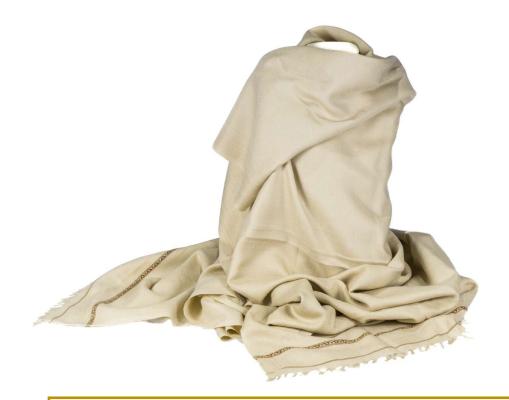

### **WOMEN'S SHAWL**

pure hand-embroidered Australian lambswool color: hazelnut with golden embroidery sizes: cm 226 x 105 code: Ws9zz

### **WOMEN'S SHAWL**

pure hand-embroidered Australian lambswool color: bright orange with bright-golden embroidery sizes: cm 226 x 105 code: Ws9zz

### **WOMEN'S SHAWL**

pure hand-embroidered Australian lambswool color: bright pink with light pink embroidery sizes: cm 226 x 105 code: Ws9zz

pure hand-embroidered cashmere colour: black with multi-coloured floral embroidery sizes: mt 2,32 x 1,15 code: Es22zz