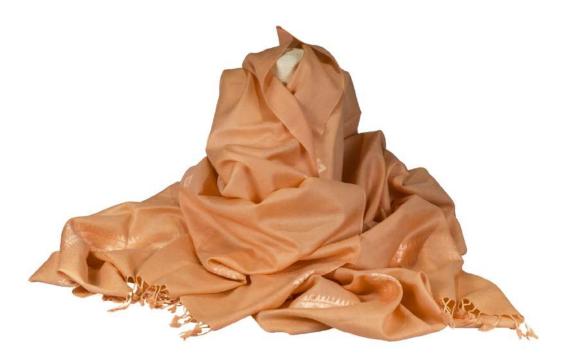

### **WOMEN'S SHAWL**

pure hand-embroidered Australian lambswool color: bright orange with bright-golden embroidery sizes: cm 226 x 105 code: Ws9zz