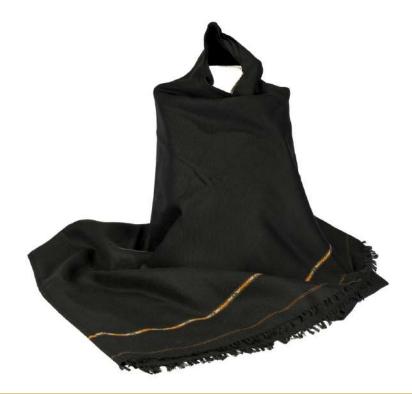

### **MEN'S SHAWLS**

pure Australian lambswool color: black with woven patterns in various colours sizes: mt  $2,74 \times 0,66$  code: DE4.5