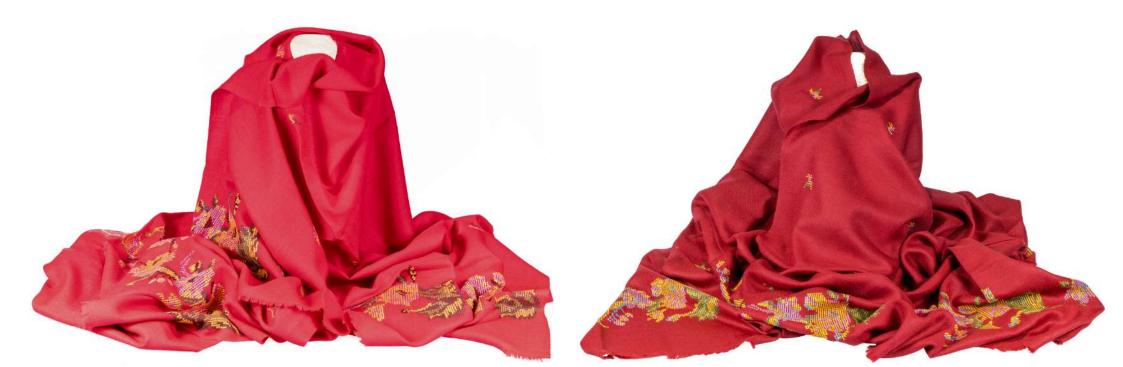

### **WOMEN'S PASHMINA**

pure hand-embroidered cashmere colour: ocher yellow with multi-coloured floral embroidery sizes: mt 2,32 x 1,15 code: Es22zz

pure hand-embroidered cashmere colour: coral with multi-coloured floral embroidery sizes: mt 2,32 x 1,15 code: Es22zz

### **WOMEN'S PASHMINA**

pure hand-embroidered cashmere colour: dark red with multi-coloured floral embroidery sizes: mt 2,32 x 1,15 code: Es22zz

pure cashmere color: fuchsia sizes: mt 2,35 x 1,19 code: Ps10zz