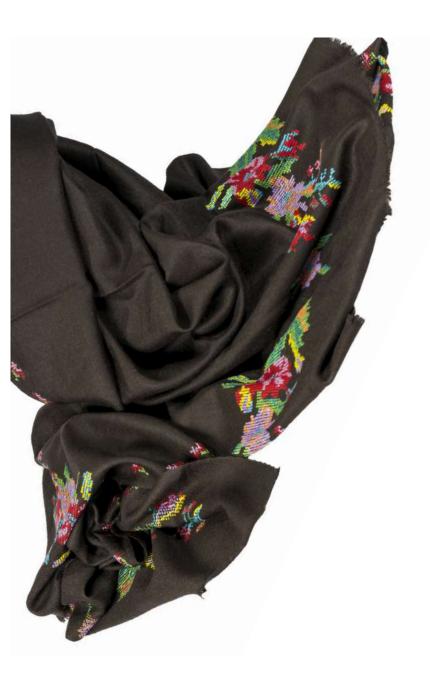

### **WOMEN'S SHAWL**

pure hand-embroidered Australian lambswool color: bright pink with light pink embroidery sizes: cm 226 x 105 code: Ws9zz

pure hand-embroidered cashmere colour: black with multi-coloured floral embroidery sizes: mt 2,32 x 1,15 code: Es22zz