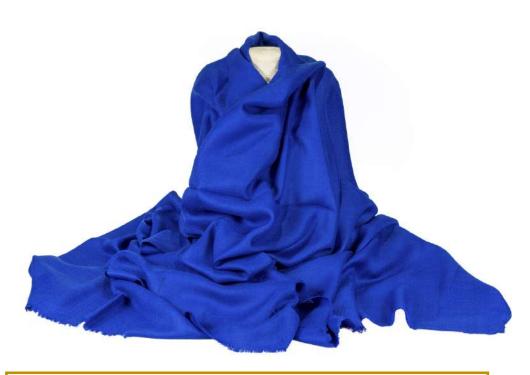

### **WOMEN'S PASHMINA**

pure cashmere colour: ultramarine blue sizes: mt 2,35 x 1,19 code: Ps10zz

pure cashmere colours: red and ocher yellow sizes: mt 2,35 x 1,19 code: Ps10zz