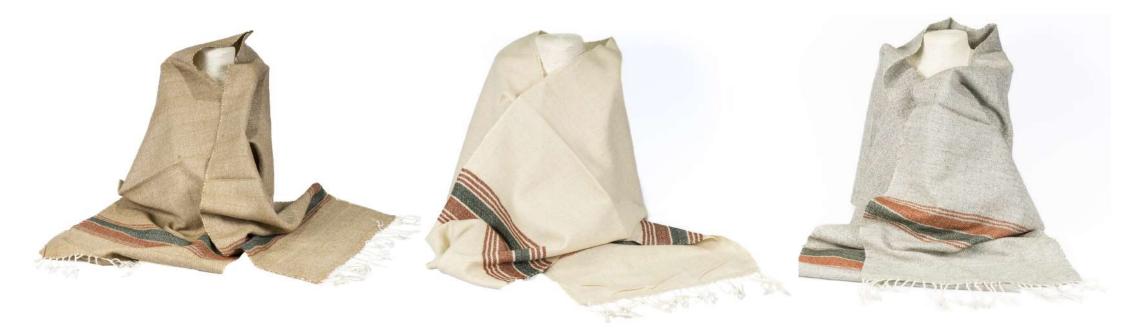

### **MEN'S SHAWLS**

pure Australian lambswool color: ice with brown woven patterns sizes: mt 2,74 x 0,66 code: DE4.5

### **MEN'S SHAWLS**

pure Australian lambswool color: black with woven patterns in various colours sizes: mt  $2,74 \times 0,66$  code: DE4.5