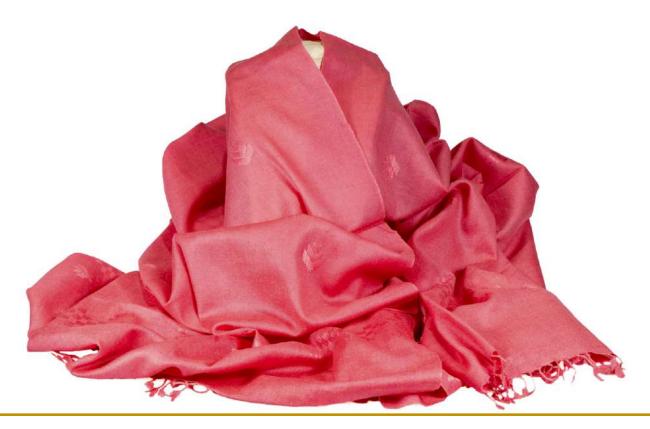

### **WOMEN'S SHAWL**

pure hand-embroidered Australian lambswool color: bright pink with light pink embroidery sizes: cm 226 x 105 code: Ws9zz

pure hand-embroidered cashmere colour: black with multi-coloured floral embroidery sizes: mt 2,32 x 1,15 code: Es22zz