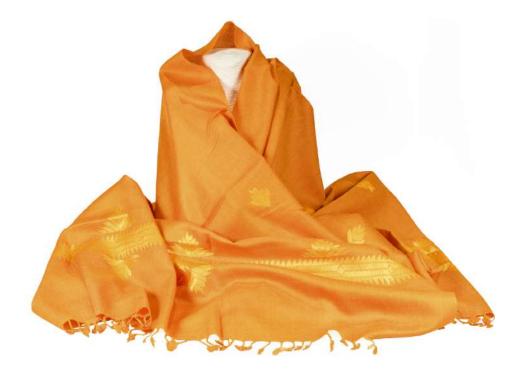

### **WOMEN'S SHAWL**

pure hand-embroidered Australian lambswool color: bright orange with bright-golden embroidery sizes: cm 226 x 105 code: Ws9zz