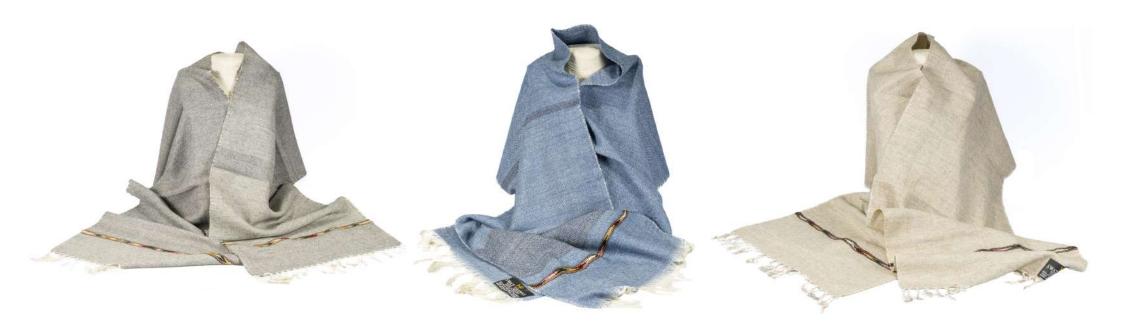

### **WOMEN'S SCARVES**

pure hand-embroidered Australian lambswool colours: 1-gray with white, pink and green embroidery; 2-sand with pink embroidery, 3-white jesmin with various colored embroidery sizes: cm 188 x 60 code: Ws4zz

### **WOMEN'S SCARVES**

pure hand-embroidered Australian lambswool colors: cream with white jesmin, red and green embroidery sizes: cm 188 x 60 code: Ws4zz

### **WOMEN'S SCARVES**

pure hand-embroidered Australian lambswool colors: sand with white, green and orange embroidery sizes: cm 188 x 60 code: Ws4zz