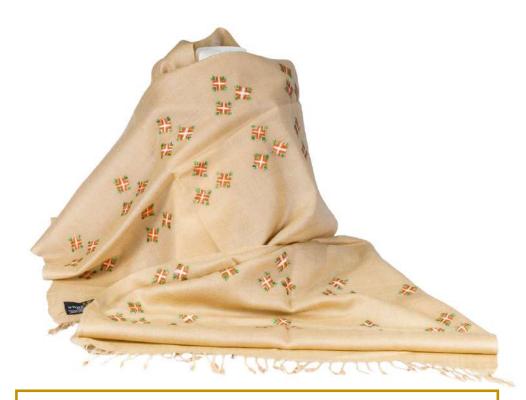

### **WOMEN'S PASHMINA**

pure hand-embroidered cashmere colour: ocher yellow with multi-coloured floral embroidery sizes: mt 2,32 x 1,15 code: Es22zz

pure hand-embroidered cashmere colour: coral with multi-coloured floral embroidery sizes: mt 2,32 x 1,15 code: Es22zz