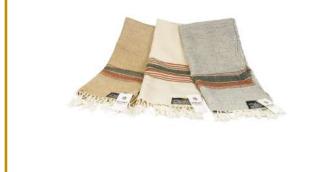

### **MEN'S SCARVES**

pure Australian lambswool colours: 1-grey; 2-aviation blue; 3-white with woven patterns of various colors sizes: cm 170 x 36 code: Ms4zz

### **MEN'S SCARVES**

pure Australian lambswool colours: 1-hazelnut; 2-cream; 3-gray with woven patterns of various colours sizes: cm 170 x 36 code: Ms4zz