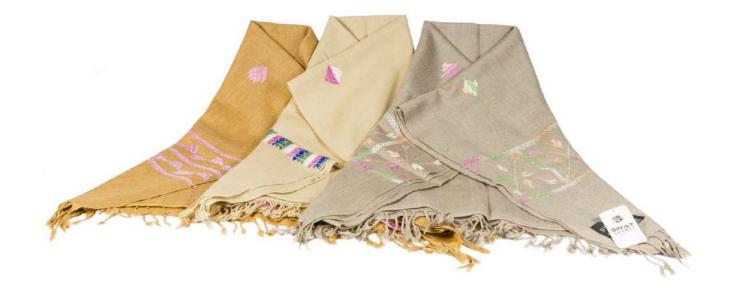

### **WOMEN'S SCARVES**

pure hand-embroidered Australian lambswool colours: 1-gray with white, pink and green embroidery; 2-sand with pink embroidery, 3-white jesmin with various colored embroidery sizes: cm 188 x 60 code: Ws4zz

### **WOMEN'S SCARVES**

pure hand-embroidered Australian lambswool colors: cream with white jesmin, red and green embroidery sizes: cm 188 x 60 code: Ws4zz

### **WOMEN'S SCARVES**

pure hand-embroidered Australian lambswool colors: sand with white, green and orange embroidery sizes: cm 188 x 60 code: Ws4zz