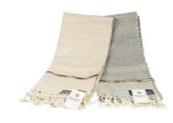

### **MEN'S SCARVES**

pure Australian lambswool colours: 1-grey; 2-aviation blue; 3-white with woven patterns of various colors sizes: cm 170 x 36 code: Ms4zz

### **MEN'S SCARVES**

pure Australian lambswool colours: 1-hazelnut; 2-cream; 3-gray with woven patterns of various colours sizes: cm 170 x 36 code: Ms4zz