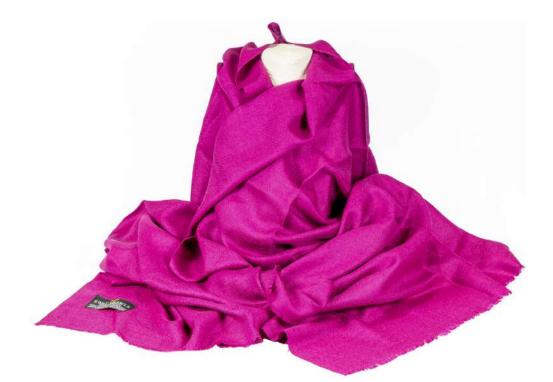

### **WOMEN'S PASHMINA**

pure hand-embroidered cashmere colour: dark red with multi-coloured floral embroidery sizes: mt 2,32 x 1,15 code: Es22zz

pure cashmere color: fuchsia sizes: mt 2,35 x 1,19 code: Ps10zz