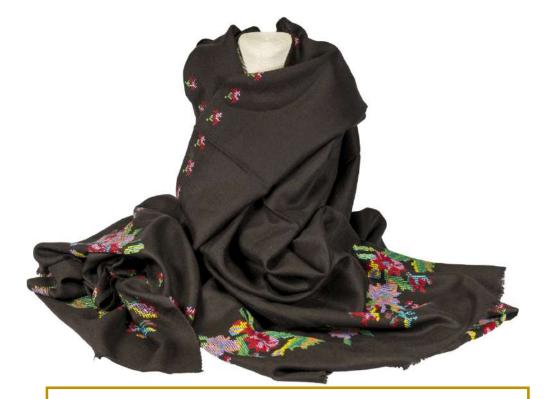

### **WOMEN'S SHAWL**

pure hand-embroidered Australian lambswool color: bright pink with light pink embroidery sizes: cm 226 x 105 code: Ws9zz

pure hand-embroidered cashmere colour: black with multi-coloured floral embroidery sizes: mt 2,32 x 1,15 code: Es22zz