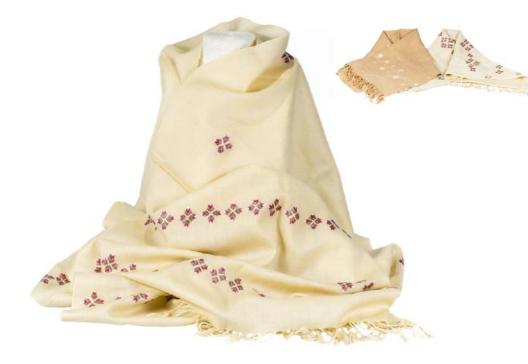

### **WOMEN'S SCARVES**

pure hand-embroidered Australian lambswool colors: cream with white jesmin, red and green embroidery sizes: cm 188 x 60 code: Ws4zz