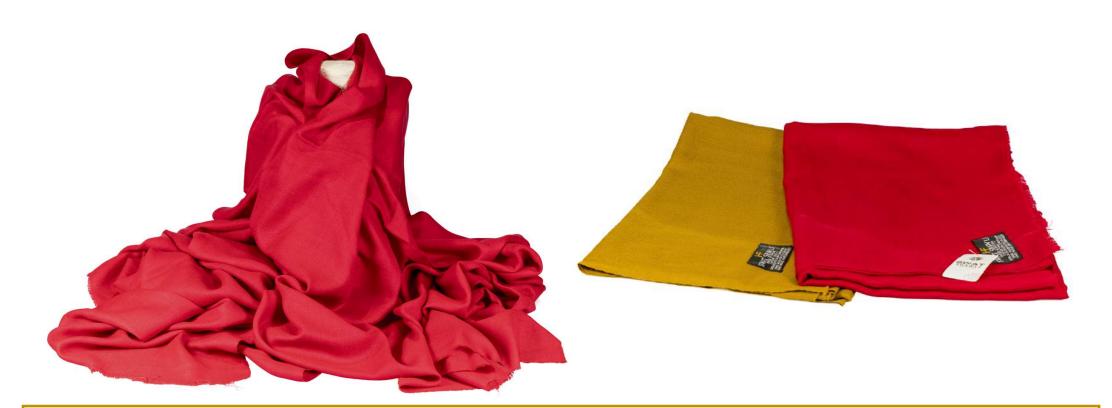

### **WOMEN'S PASHMINA**

pure hand-embroidered cashmere colour: dark red with multi-coloured floral embroidery sizes: mt 2,32 x 1,15 code: Es22zz

pure cashmere color: fuchsia sizes: mt 2,35 x 1,19 code: Ps10zz

### **WOMEN'S PASHMINA**

pure cashmere colour: ultramarine blue sizes: mt 2,35 x 1,19 code: Ps10zz

pure cashmere colours: red and ocher yellow sizes: mt 2,35 x 1,19 code: Ps10zz