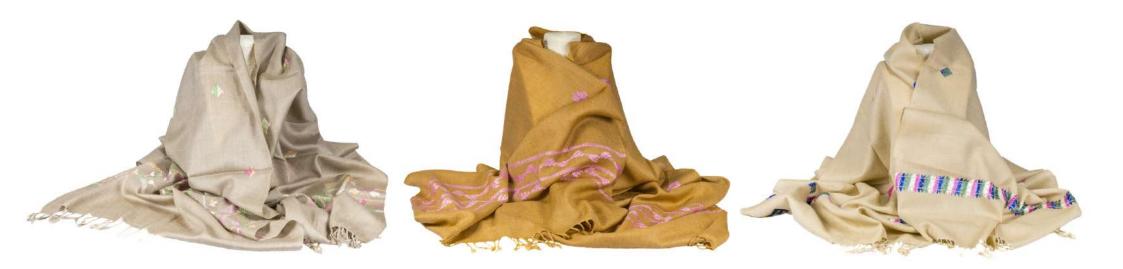

### **WOMEN'S SHAWL**

pure hand-embroidered Australian lambswool color: hazelnut with golden embroidery sizes: cm 226 x 105 code: Ws9zz

### **WOMEN'S SHAWL**

pure hand-embroidered Australian lambswool color: bright orange with bright-golden embroidery sizes: cm 226 x 105 code: Ws9zz

### **WOMEN'S SHAWL**

pure hand-embroidered Australian lambswool color: bright pink with light pink embroidery sizes: cm 226 x 105 code: Ws9zz

pure hand-embroidered cashmere colour: black with multi-coloured floral embroidery sizes: mt 2,32 x 1,15 code: Es22zz