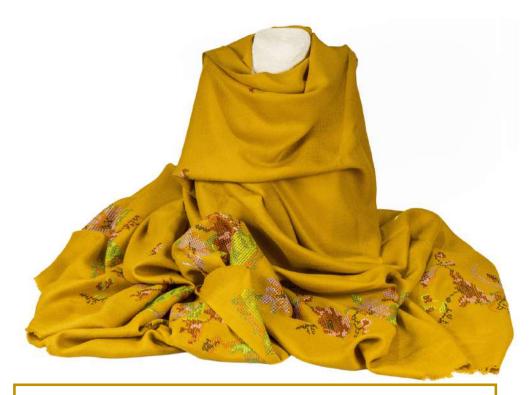

### **WOMEN'S PASHMINA**

pure hand-embroidered cashmere colour: ocher yellow with multi-coloured floral embroidery sizes: mt 2,32 x 1,15 code: Es22zz

pure hand-embroidered cashmere colour: coral with multi-coloured floral embroidery sizes: mt 2,32 x 1,15 code: Es22zz